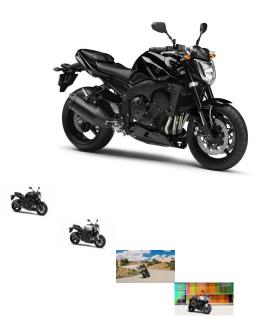

## FZ1 / ABS

SLICK STREET POWER

Rating: Not Rated Yet Ask a question about this product

Manufacturer: Yamaha

Description

The FZ1 was born for life on the street, and its muscular frame is ready for anything. Its 998cc Supersport-based engine packs a mighty midrange punch.

The die-cast aluminium frame cuts its way through the curves like a supersport bike, to ensure that you're always in charge.

The FZ1 has got heart-pumping performance, with serious attitude on top and a lean and mean look that's all about raw power. The FZ1 is equipped with an undercowling as standard, and is also available with ABS.

## Details

- Yamaha 998cc Supersport-based 4-cylinder engine
- Aluminium frame for great handling and balance
- Extra-long swingarm for excellent suspension
- Forward riding position for handling and comfort
- Dual 320 mm front disc brakes for extra control
- Fully adjustable independent damping front fork
- •