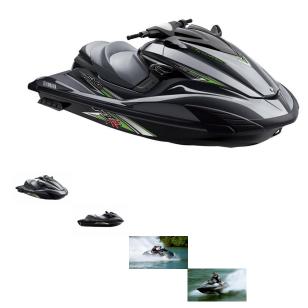

## **FZR SVHO**

PURE ADRENALINE-FUELLED EXCITEMENT

Rating: Not Rated Yet Ask a question about this product

Manufacturer: Yamaha

Description

While the FZR takes solo sports riding to fresh heights, it also offers luxury and versatility - including a sport-bolstered seat – making it a very capable, super-fast cruiser for two.

The combination of lightweight NanoXcel® hull and supercharged 1812cc EFI engine delivers enormous power and thrust, while the rounded keel and bow shape make extremely tight turns easy. You'll relish the nimble, sure-footed handling and stability, even in the choppiest water. The fastback styling only serves to underline the FZR's formidable character.

## Details

- Supercharged, 1812cc, 4-stroke, 4-cylinder, DOHC
- Race-inspired multi-chine hull & fastback styling
- Quick-Shift Trim System (Q.S.T.S.)®
- Unique telescopic steering
- Industry-first remote security with Low-RPM Mode<sup>™</sup>
- Race-style cockpit

- Comfortable seat with sport-bolstered design
  Yamaha Engine Management System (Y.E.M.S.)®
  Reverse with traction control system
  Automatic bilge system

- Extra large boarding platform and re-boarding step
  Glovebox, dual cup holders and watertight storage