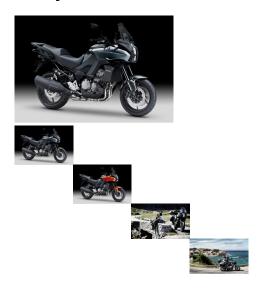

## Versys 1000

ROADS LESS TRAVELLED

Rating: Not Rated Yet

Ask a question about this product

Manufacturer: Kawasaki

## Description

The new Versys 1000 combines contemporary cutting-edge style with Kawasaki's unique engineering approach. Enjoy the roads less travelled and realise your distance dreams on the multi-purpose Versys 1000.

## **Details**

- Impressive In-Line Four
- Responsive Engine
- Power Mode Selection
- 3-Mode KTRC (Kawasaki TRaction Control)
- Aluminium Twin-tube Frame
- Next-generation KYB 43 mm Inverted Fork
- Adjustable front fork
- Horizontal Back-link Rear Suspension
- Easy adjustable rear shock
- Sporty 17" Wheels
- ABS brakes
- Multi-purpose Tyres
- Adjustable windscreen
- · Functional bodywork
- Wide, rigid-mount handlebar
- Slim design seat